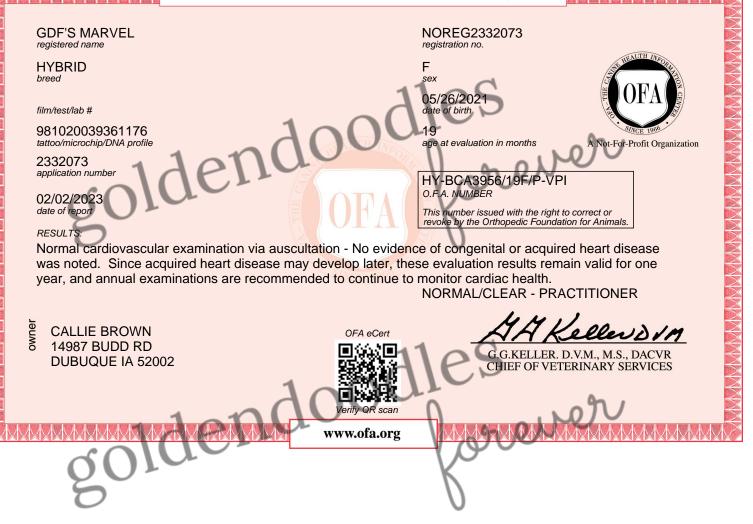

## **ORTHOPEDIC FOUNDATION FOR ANIMALS, INC.**

Porever

This electronic OFA certificate was generated on: 02/02/2023

This certification can be verified on the OFA website by entering the dog's registration number into the orange search box located at the top of the page or by scanning the QR code above.

If there are any errors on this certificate, please email CORRECTIONS@OFFA.ORG to request a correction.

Orthopedic Foundation for Animals, Inc. 2300 E. Nifong Blvd. Columbia, MO 65201-3806

OFA website: www.ofa.org E-mail address: ofa@offa.org Phone number: 573-442-0418 Fax number: 573-875-5073