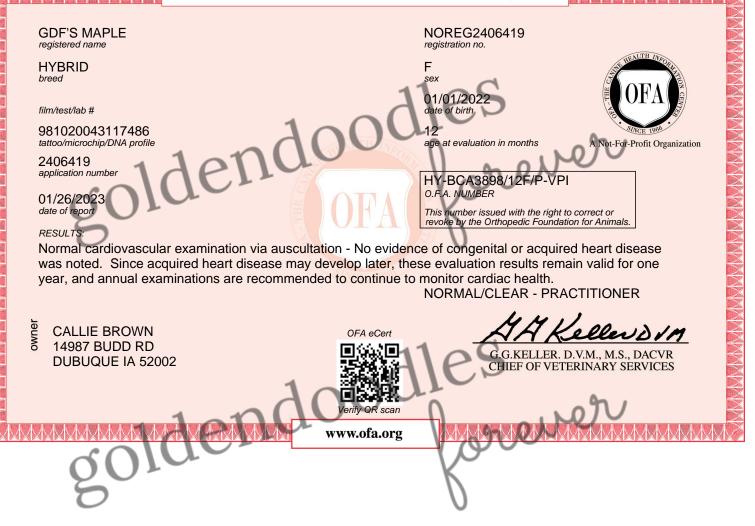

## **ORTHOPEDIC FOUNDATION FOR ANIMALS, INC.**

Porever

This electronic OFA certificate was generated on: 01/26/2023

This certification can be verified on the OFA website by entering the dog's registration number into the orange search box located at the top of the page or by scanning the QR code above.

If there are any errors on this certificate, please email CORRECTIONS@OFFA.ORG to request a correction.

Orthopedic Foundation for Animals, Inc. 2300 E. Nifong Blvd. Columbia, MO 65201-3806

OFA website: www.ofa.org E-mail address: ofa@offa.org Phone number: 573-442-0418 Fax number: 573-875-5073